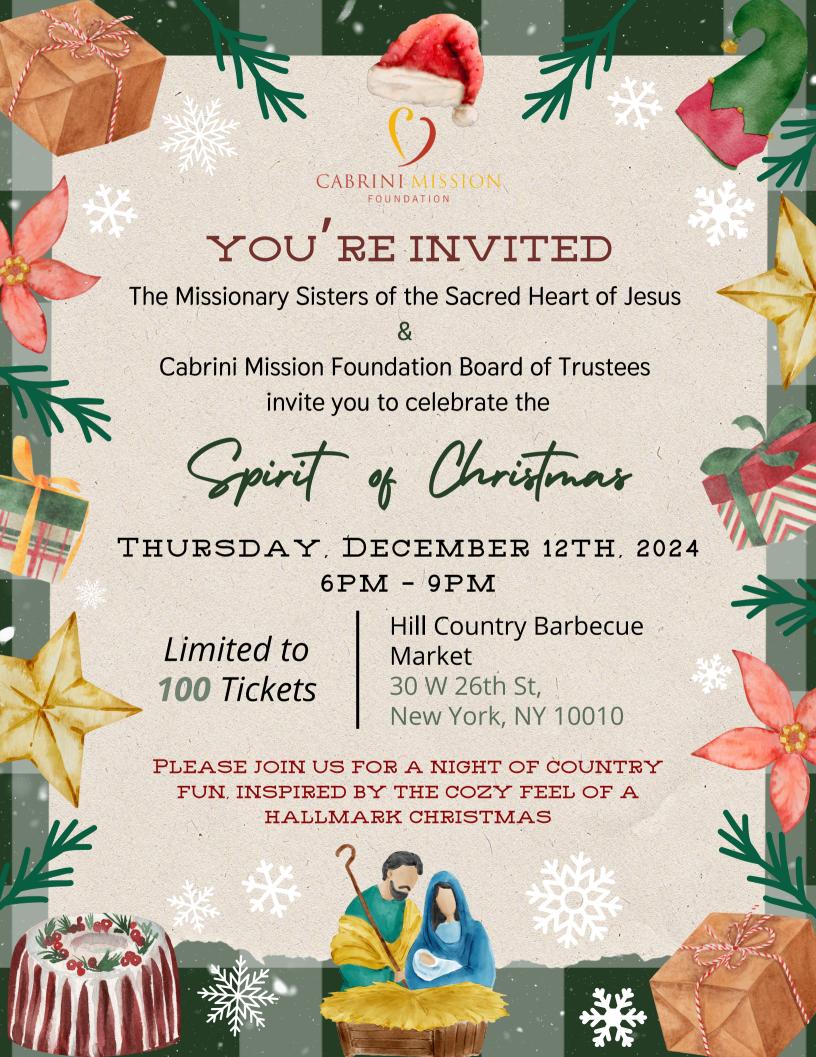

#### **Mission Statement**

Cabrini Mission Foundation responds with boldness, urgency and courage to the unmet needs of the most vulnerable and those on the margins of society. We support charitable works of healing, teaching and caring that reflect the charism of the Missionary Sisters of the Sacred Heart of Jesus, founded by St. Frances Xavier Cabrini. With every response we foster hope as bearers of the love of Christ in the world.

### Tickets and Sponsorships

Individual Ticket - \$225 each (Tickets limited to 100 guests). Reservations must be confirmed by Monday, December 9th, 2024.